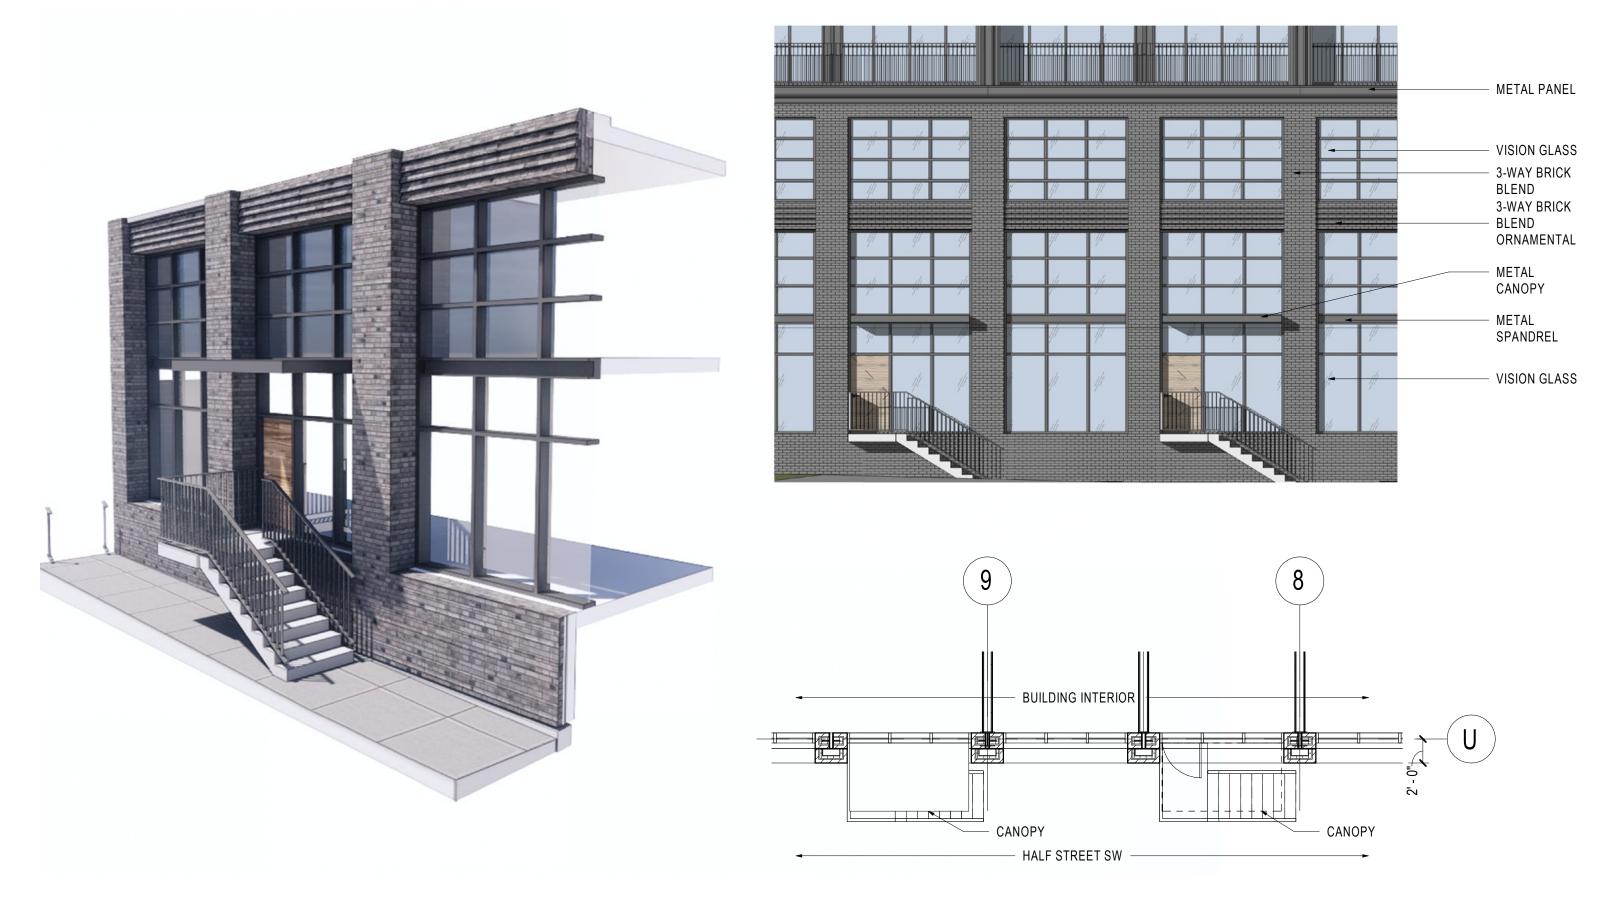

#### TOTAL AVAILABLE FRONTAGE TO 110': 15,917 SF SETBACK FROM PL: 2,665 SF

#### TOTAL PERCENT ON PL = 83%



```
Scale: 1" = 25'-0"
```



ZONING COMMISSION 80 Night Ender Bia, 2020 CASE NO.20-14 EXHIBIT NO.52A6

#### **Proposed Design** Facade Detail A (Retail/Base)



## **Proposed Design** Facade Detail B (Penthouse)







### **Proposed Design** Facade Detail C (Maisonettes)



## **Proposed Design** Facade Detail D (Typical Bay)



#### Proposed Design Facade Detail E (Corner Terraces)







# **Proposed Design** Facade Detail F (Typical Brick Bay)



## **Proposed Design** Facade Detail G (Base at Pavilion)



## **Proposed Design** Facade Detail H (Typical Pavilion Bay)







# **Proposed Design** Facade Detail I (Shoulder at Pavilion)



#### Gensler 🔕 JBG SMITH

#### 5 M SW | SUPPLEMENTAL PREHEARING SUBMISSION



#### **Proposed Design** Building Section East-West

# **Proposed Design** Building Section East-West



Gensler 🔕 JBG SMITH

## **Proposed Design** Building Section North-South



Gensler 🔕 JBG SMITH



### **Proposed Design** Building Section North-South



Gensler 🔕 JBG SMITH



# **Proposed Design** Building Section North-South



Gensler 🔕