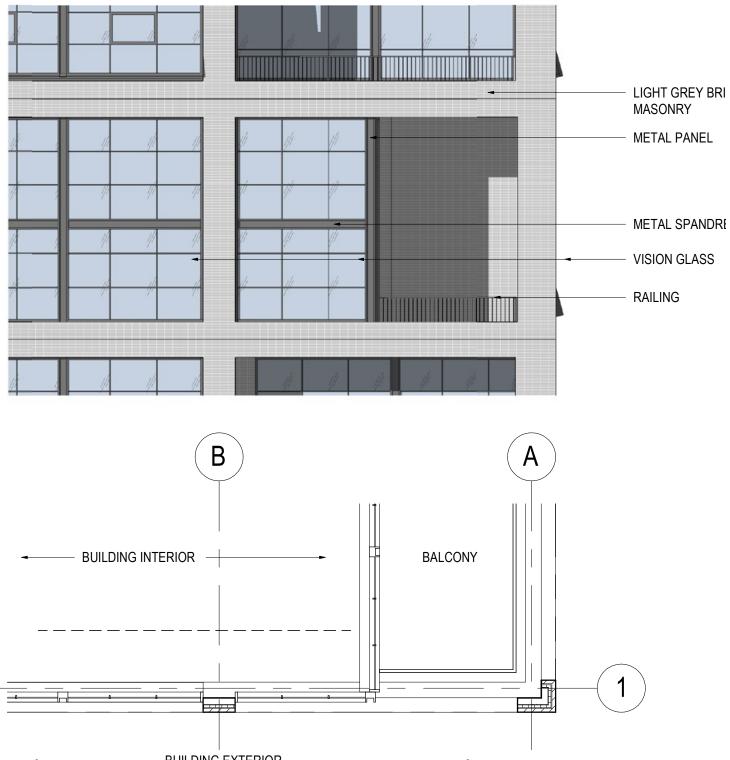

#### TOTAL AVAILABLE FRONTAGE TO 110': 15,917 SF SETBACK FROM PL: 2,665 SF

#### TOTAL PERCENT ON PL = 83%



```
Scale: 1" = 25'-0"
```



ZONING COMMISSION 80 Night Ender Bia, 2020 CASE NO.20-14 EXHIBIT NO.52A6

#### **Proposed Design** Facade Detail A (Retail/Base)



## **Proposed Design** Facade Detail B (Penthouse)







### **Proposed Design** Facade Detail C (Maisonettes)



## **Proposed Design** Facade Detail D (Typical Bay)



#### Proposed Design Facade Detail E (Corner Terraces)







# **Proposed Design** Facade Detail F (Typical Brick Bay)



## **Proposed Design** Facade Detail G (Base at Pavilion)



## **Proposed Design** Facade Detail H (Typical Pavilion Bay)







# **Proposed Design** Facade Detail I (Shoulder at Pavilion)



#### Gensler 🔕 JBG SMITH

#### 5 M SW | SUPPLEMENTAL PREHEARING SUBMISSION



#### **Proposed Design** Building Section East-West

# **Proposed Design** Building Section East-West



Gensler 🔕 JBG SMITH

## **Proposed Design** Building Section North-South



Gensler 🔕 JBG SMITH



### **Proposed Design** Building Section North-South



Gensler 🔕 JBG SMITH



# **Proposed Design** Building Section North-South



Gensler 🔕 JBG SMITH



#### **Proposed Design** South Penthouse Section



Section AA



#### **Proposed Design** South Pentho