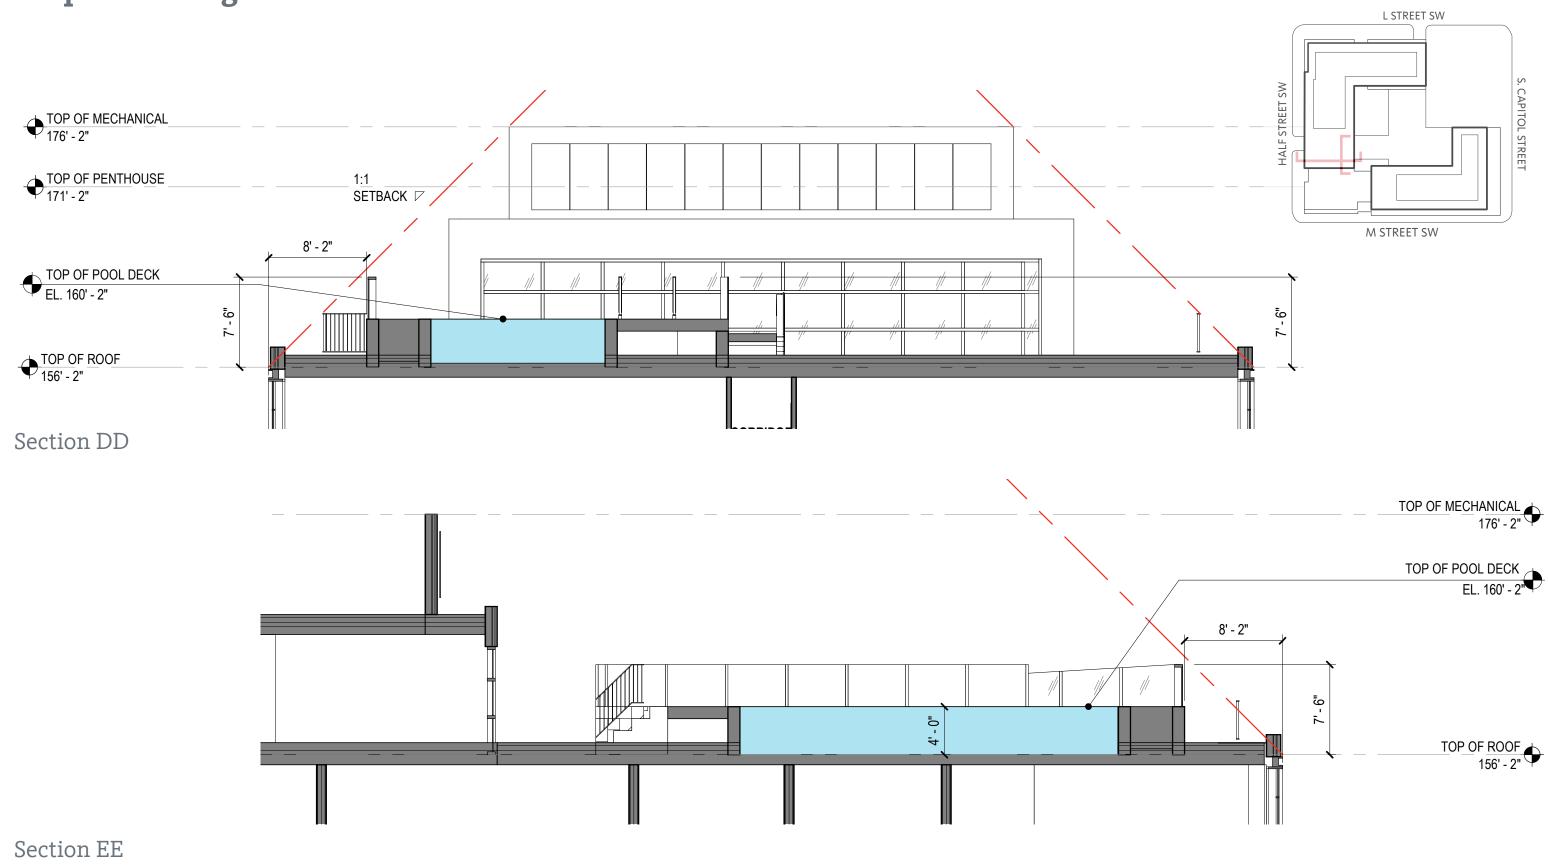

ulder at Pavilion)



#### Gensler 🔕 JBG SMITH

#### 5 M SW | SUPPLEMENTAL PREHEARING SUBMISSION



#### **Proposed Design** Building Section East-West

# **Proposed Design** Building Section East-West



Gensler 🔕 JBG SMITH

## **Proposed Design** Building Section North-South



Gensler 🔕 JBG SMITH



### **Proposed Design** Building Section North-South



Gensler 🔕 JBG SMITH



# **Proposed Design** Building Section North-South



Gensler 🔕 JBG SMITH



#### **Proposed Design** South Penthouse Section



Section AA



#### **Proposed Design** South Penthouse Section





Scale: 1/8" = 1'-0"

South Capitol Street

#### **Proposed Design** South Penthouse Section



Section CC

Scale: 1/8" = 1'-0"



South Capitol Street

97 NOVEMBER 3, 2020

## **Proposed Design** West Penthouse Section



Gensler 🔕 JBG SMITH

#### **Proposed Design** West Penthouse Section



#### Section FF



#### Section GG

Scale: 1/8" = 1'-0"

## **Proposed Design** Residential Patio / Entry



| LLOWED | PROPOSED |
|--------|----------|
| - 0"   | 4'-11"   |
| '- 0"  | 4'- 0"   |
| 0'- 0" | 14'- 9"  |
|        |          |

#### **Proposed Design** Streetscape Concept Plan



Gensler 🔕 JBG SMITH

#### **Proposed Design** Streetscape Section AA - M Street



PLAN VIEW- SIDEWALK DISTRIBUTION