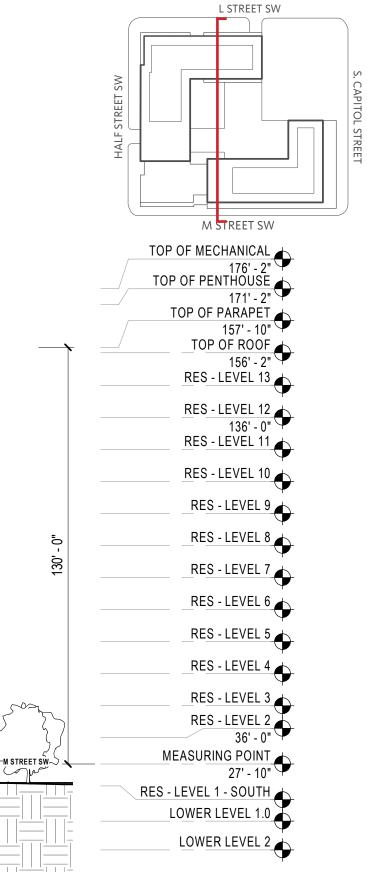

#### **Proposed Design** South Penthouse Section

Section AA

#### **Proposed Design** South Penthouse Section

Scale: 1/8" = 1'-0"

South Capitol Street