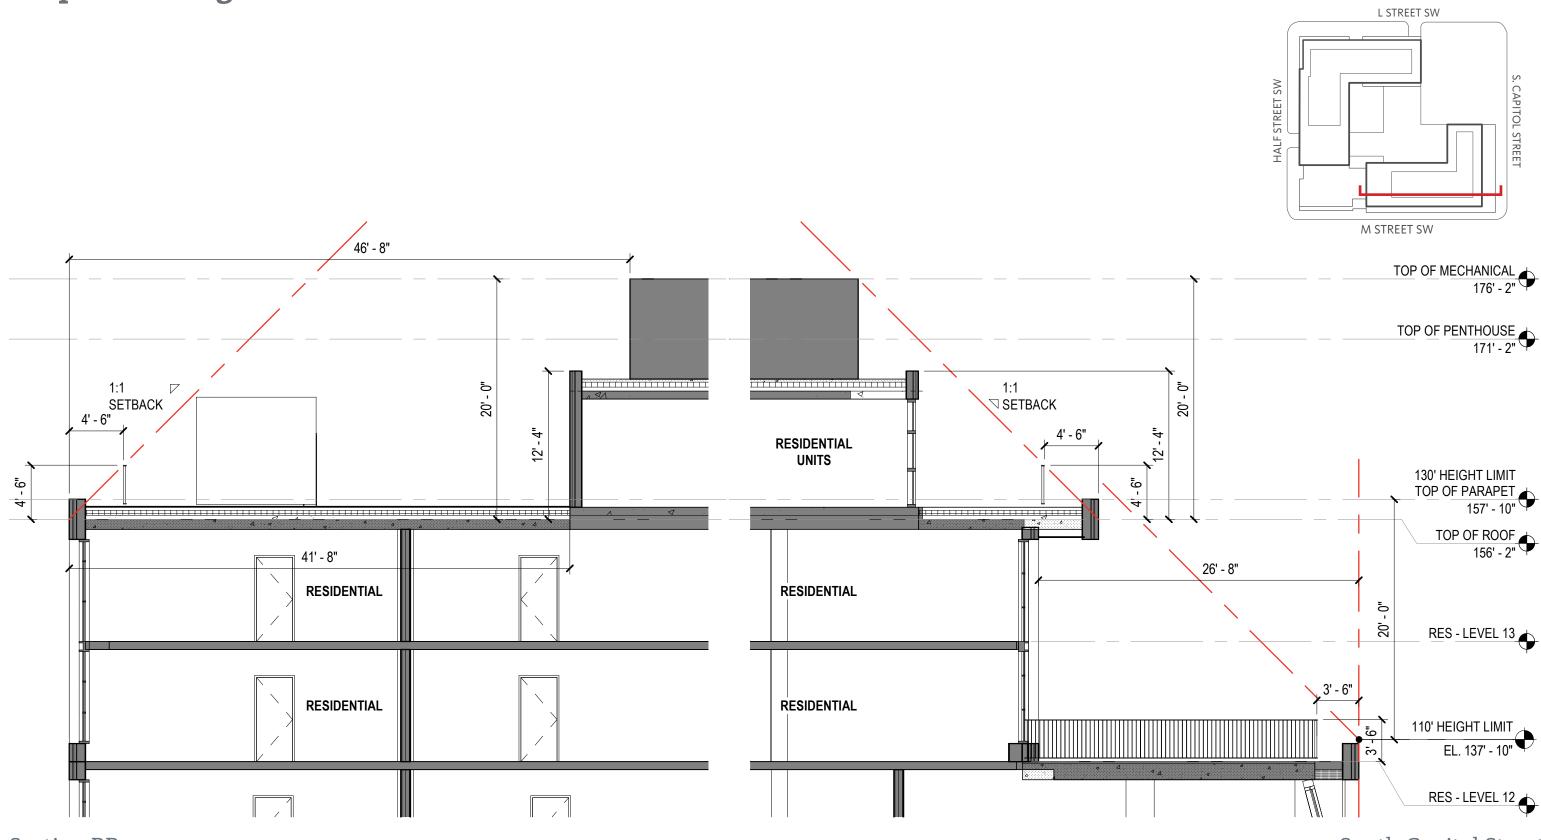

## **Proposed Design** West Penthouse Section

Gensler 🔕 JBG SMITH

#### **Proposed Design** West Penthouse Section

#### Section FF

#### Section GG

Scale: 1/8" = 1'-0"