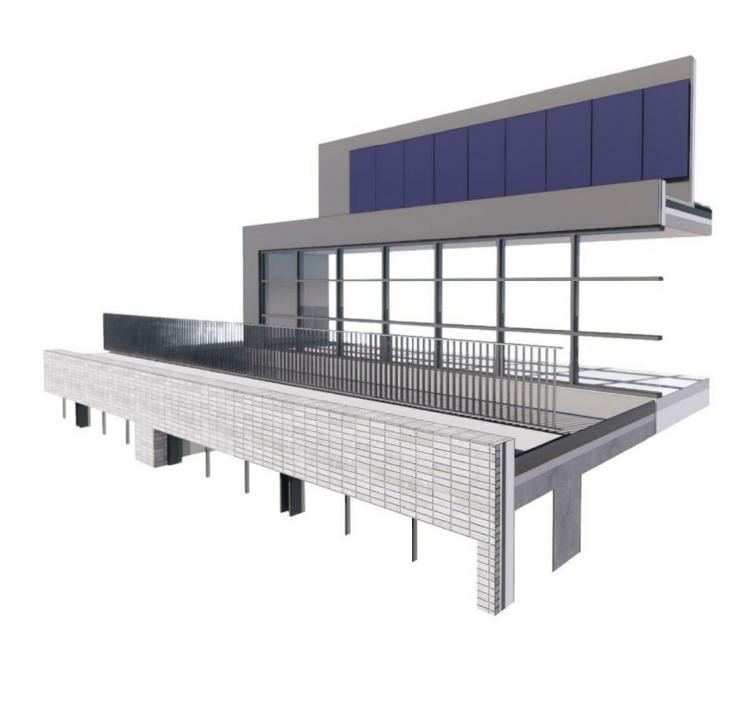

#### TOTAL AVAILABLE FRONTAGE TO 110': 15,917 SF SETBACK FROM PL: 2,665 SF

#### TOTAL PERCENT ON PL = 83%



```
Scale: 1" = 25'-0"
```



ZONING COMMISSION 80 Night Ender Bia, 2020 CASE NO.20-14 EXHIBIT NO.52A6

#### **Proposed Design** Facade Detail A (Retail/Base)



## **Proposed Design** Facade Detail B (Penthouse)







### **Proposed Design** Facade Detail C (Maisonettes)



## **Proposed Design** Facade Detail D (Typical Bay)



#### Proposed Design Facade Detail E (Corner Terraces)







# **Proposed Design** Facade Detail F (Typical Brick Bay)



## **Proposed Design** Facade Detail G (Base at Pavilion)



## **Proposed Design** Facade Detail H (Typical Pavilion Bay)







# **Proposed Design** Facade Detail I (Shoulder at Pavilion)



#### Gensler 🔕 JBG SMITH

#### 5 M SW | SUPPLEMENTAL PREHEARING SUBMISSION



#### **Proposed Design** Building Section East-West

# **Proposed Design** Building Section East-West



Gensler 🔕 JBG SMITH

## **Proposed Design** Building Section North-South



Gensler 🔕 JBG SMITH



### **Proposed Design** Building Section North-South



Gensler 🔕 JBG SMITH



# *