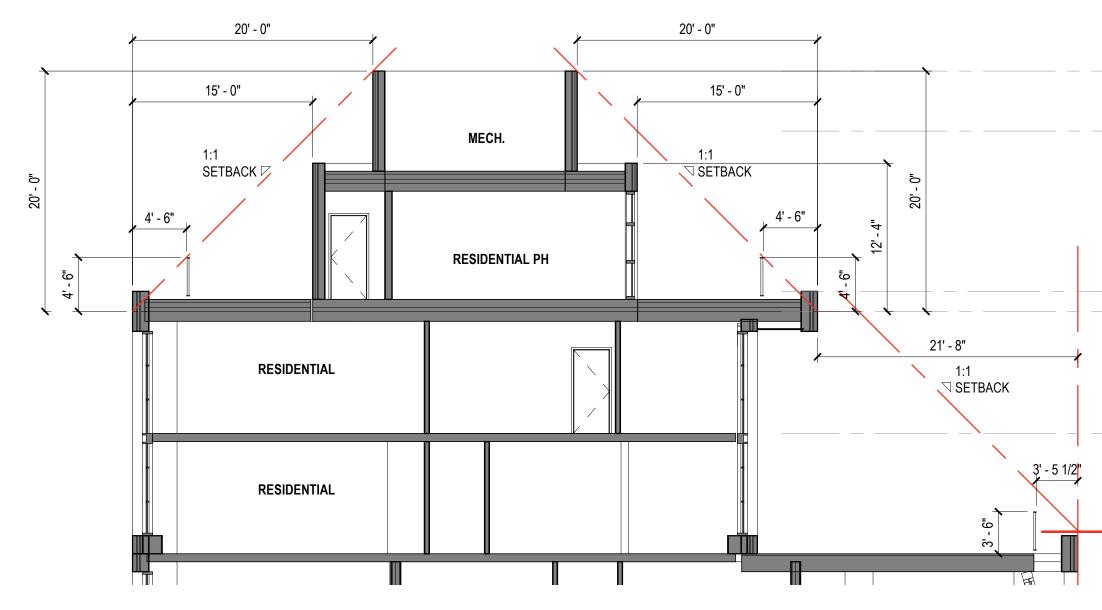

#### **Proposed Design** South Penthouse Section

Section AA

#### **Proposed Design** South Penthouse Section

Scale: 1/8" = 1'-0"

South Capitol Street

#### **Proposed Design** South Penthouse Section

Section CC

Scale: 1/8" = 1'-0"

South Capitol Street

97 NOVEMBER 3, 2020