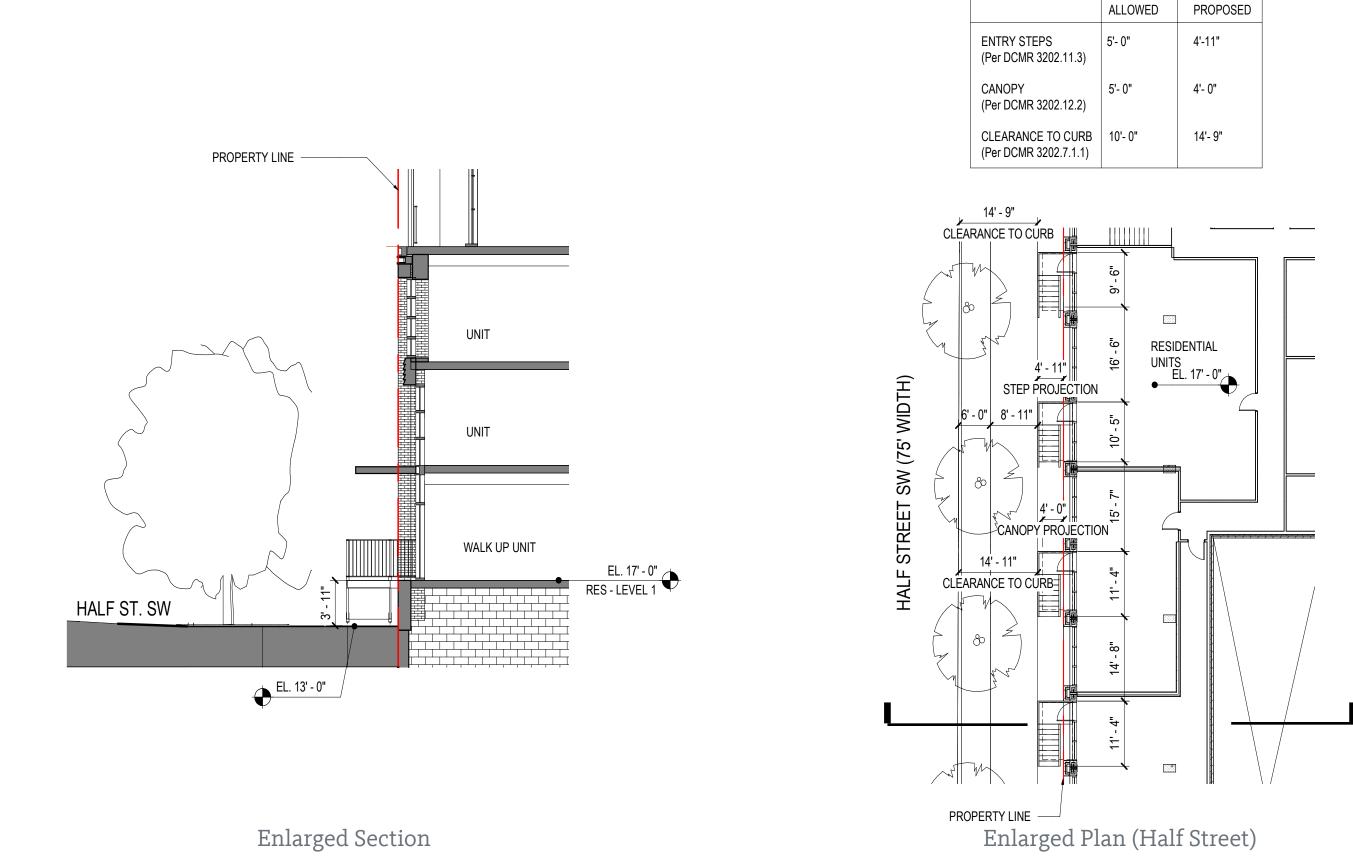

## **Proposed Design** Residential Patio / Entry

| LLOWED | PROPOSED |
|--------|----------|
| - 0"   | 4'-11"   |
| '- 0"  | 4'- 0"   |
| 0'- 0" | 14'- 9"  |
|        |          |