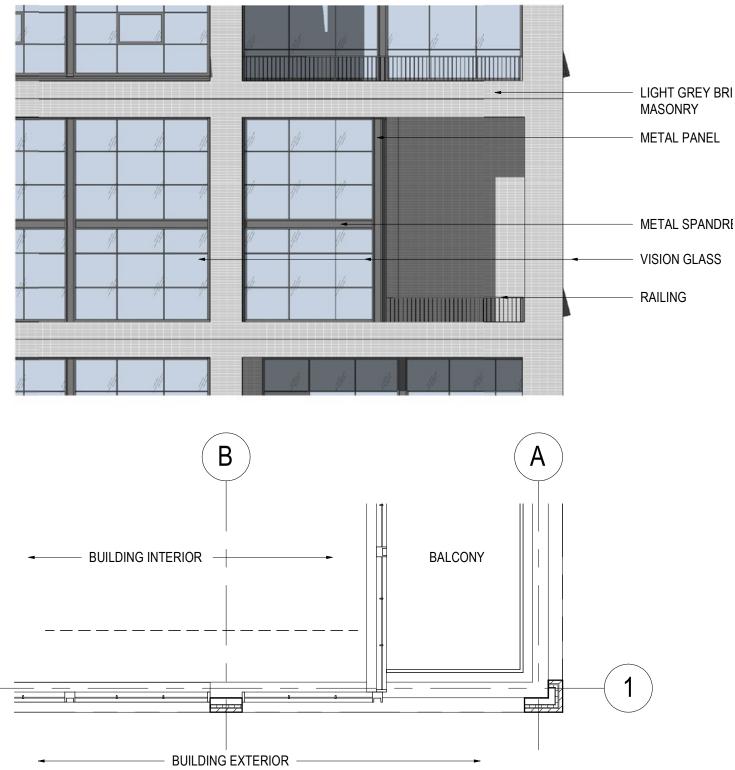

#### TOTAL AVAILABLE FRONTAGE TO 110': 15,917 SF SETBACK FROM PL: 2,665 SF

#### TOTAL PERCENT ON PL = 83%



```
Scale: 1" = 25'-0"
```



ZONING COMMISSION 80 Night Ender Bia, 2020 CASE NO.20-14 EXHIBIT NO.52A6

#### **Proposed Design** Facade Detail A (Retail/Base)



## **Proposed Design** Facade Detail B (Penthouse)







### **Proposed Design** Facade Detail C (Maisonettes)



## **Proposed Design** Facade Detail D (Typical Bay)



#### Proposed Design Facade Detail E (Corner Terraces)







# **Proposed Design** Facade Detail F (Typical Brick Bay)



## **Proposed Design** Facade Detail G (Base at Pavilion)



## **Proposed Design** Facade Detail H (Typical Pavilion Bay)







# **Proposed Design** Facade Detail I (Shoulder at Pavilion)



#### Gensler 🔕 JBG SMITH

#### 5 M SW | SUPPLEMENTAL PREHEARING SUBMISSION



#### **Proposed Design** Building Section East-West

# **Proposed Design** Building Section East-West



Gensler 🔕 JBG SMITH

## **Proposed Design** Building Section North-South



Gensler 🔕 JBG SMITH



### **Proposed Design** Building Section North-South



Gensler 🔕 JBG SMITH



# **Proposed Design** Building Section North-South



Gensler 🔕 JBG SMITH



#### **Proposed Design** South Penthouse Section



Section AA



#### **Proposed Design** South Penthous