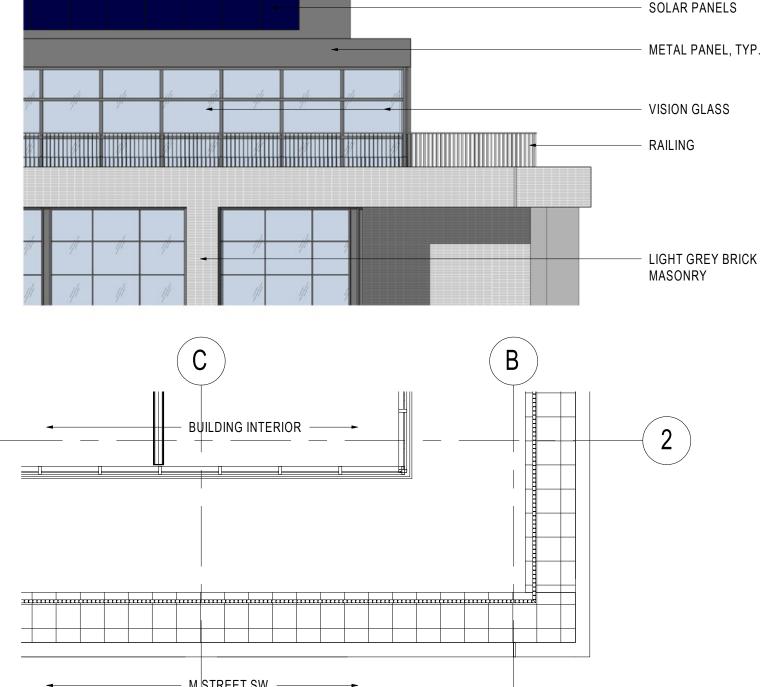

#### TOTAL AVAILABLE FRONTAGE TO 110': 15,917 SF SETBACK FROM PL: 2,665 SF

#### TOTAL PERCENT ON PL = 83%



```
Scale: 1" = 25'-0"
```



ZONING COMMISSION 80 Night Ender Bia, 2020 CASE NO.20-14 EXHIBIT NO.52A6

#### **Proposed Design** Facade Detail A (Retail/Base)



## **Proposed Design** Facade Detail B (Penthouse)







### **Proposed Design** Facade Detail C (Maisonettes)



## **Proposed Design** Facade Detail D (Typical Bay)



#### Proposed Design Facade Detail E (Corner Terraces)







# **Proposed Design** Facade Detail F (Typical Brick Bay)



## **Proposed Design** Facade Detail G (Base at Pavilion)



## **Proposed Design** Facade Detail H (Typical Pavilion Bay)







# **Proposed Design** Facade Detail I (Shoulder at Pavilion)



#### Gensler 🔕 JBG SMITH

#### 5 M SW | SUPPLEMENTAL PREHEARING SUBMISSION



#### **Proposed Design** Building Section East-West

# **Proposed Design** Building Section East-West



Gensler 🔕 JBG SMITH

## **Proposed Design** Building Section North-South



Gensler 🔕 JBG SMITH



### **Proposed Design** Building Section North-South



Gensler 🔕 JBG SMITH



# **Pro