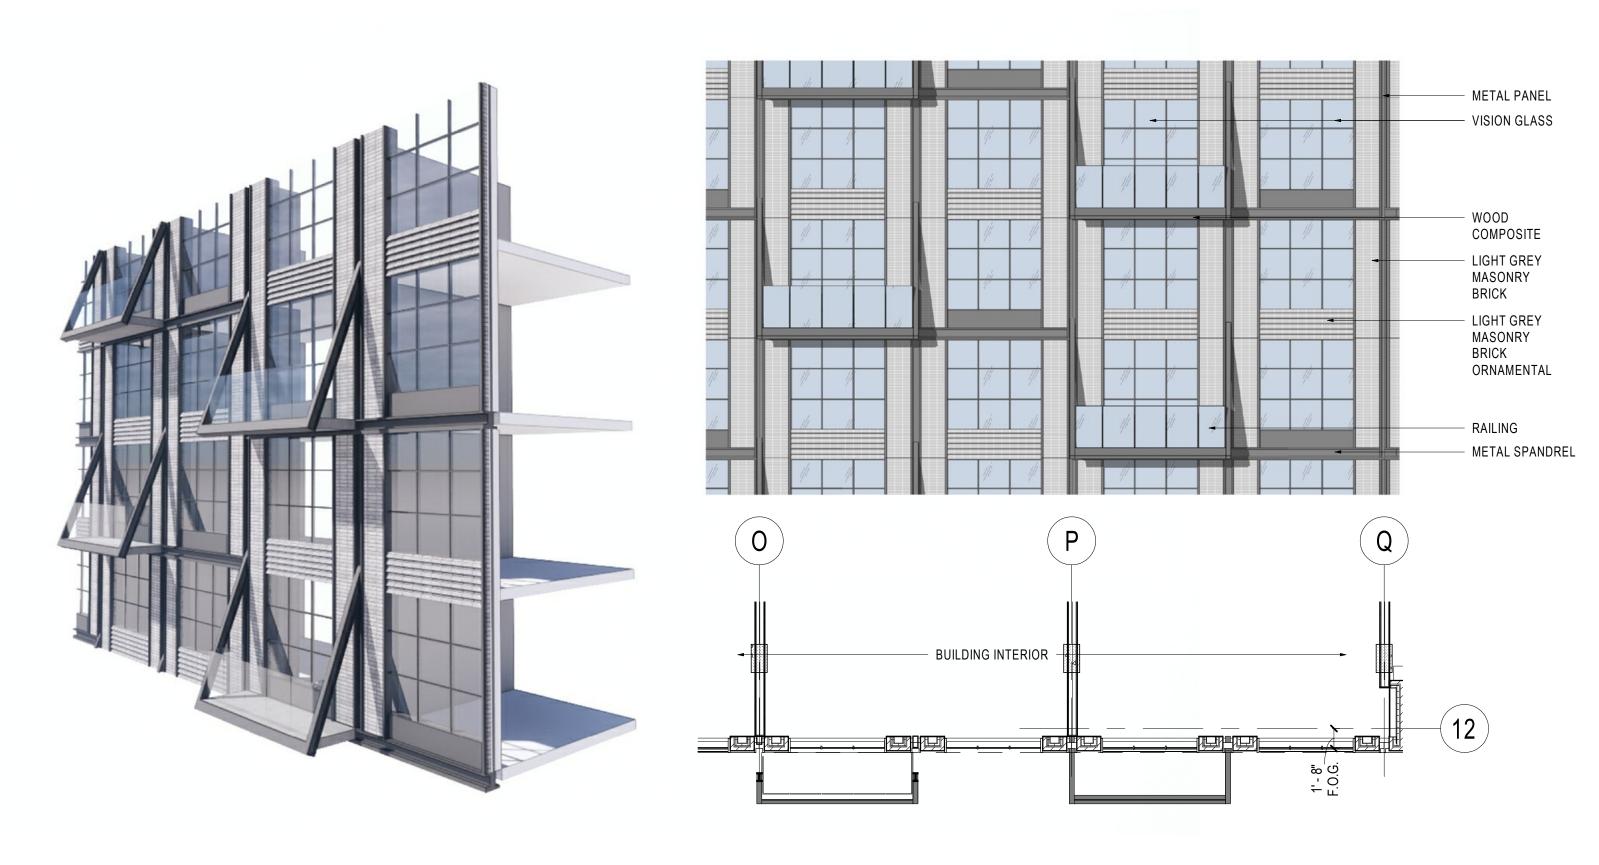

#### TOTAL AVAILABLE FRONTAGE TO 110': 15,917 SF SETBACK FROM PL: 2,665 SF

#### TOTAL PERCENT ON PL = 83%



```
Scale: 1" = 25'-0"
```



ZONING COMMISSION 80 Night Ender Bia, 2020 CASE NO.20-14 EXHIBIT NO.52A6

#### **Proposed Design** Facade Detail A (Retail/Base)



## **Proposed Design** Facade Detail B (Penthouse)







### **Proposed Design** Facade Detail C (Maisonettes)



## **Proposed Design** Facade Detail D (Typical Bay)



#### Proposed Design Facade Detail E (Corner Terraces)







# **Proposed Design** Facade Detail F (Typical Brick Bay)



## **Proposed Design** Facade Detail G (Base at Pavilion)



## **Proposed Design** Facade Detail H (Typical Pavilion Bay)







# **Proposed Design** Facade Detail I (Shoulder at Pavilion)



#### Gensler 🔕 JBG SMITH

#### 5 M SW | SUPPLEMENTAL PREHEARING SUBMISSION



#### **Proposed Design** Building Section East-West

# **Proposed Design** Building Section East-West



Gensler 🔕 JBG SMITH

## **Proposed Design** Building Section North-South



Gensler 🔕 JBG SMITH



### **Proposed Design** Building Section North-South



Gensler 🔕 JBG SMITH



# **Proposed Design** Building Section North-South



Gensler 🔕 JBG SMITH



#### **Proposed Design** South Penthouse Section



Section AA



#### **Proposed Design** South Penthouse Section





Scale: 1/8" = 1'-0"

South Capitol Street

###