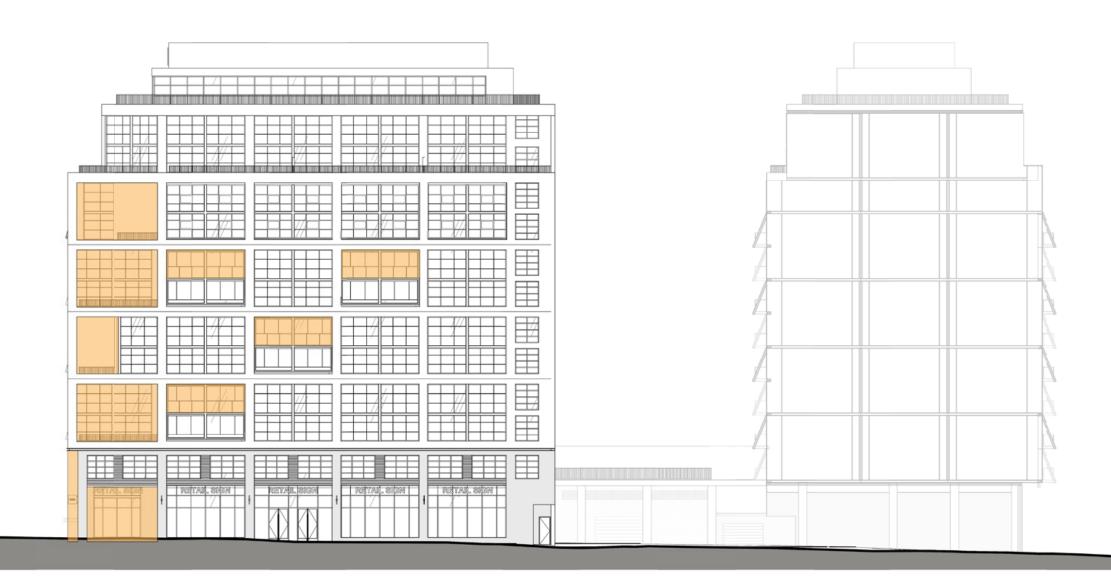

#### TOTAL AVAILABLE FRONTAGE TO 110': 15,917 SF SETBACK FROM PL: 2,665 SF

#### TOTAL PERCENT ON PL = 83%



```
Scale: 1" = 25'-0"
```



ZONING COMMISSION 80 Night Ender Bia, 2020 CASE NO.20-14 EXHIBIT NO.52A6

#### **Proposed Design** Facade Detail A (Retail/Base)



## **Proposed Design** Facade Detail B (Penthouse)







### **Proposed Design** Facade Detail C (Maisonettes)



## **Proposed Design** Facade Detail D (Typical Bay)



#### Proposed Design Facade Detail E (Corner Terraces)







# **Proposed Design** Facade Detail F (Typical Brick Bay)



## **Proposed Design** Facade Detail G (Base at Pavilion)



## **Proposed Design** Facade Detail H (Typical Pavilion Bay)







# **Proposed Design** Facade Detail I (Shoulder at Pavilion)



#### Gensler 🔕 JBG SMITH

#### 5 M SW | SUPPLEMENTAL PREHEARING SUBMISSION



#### **Proposed Design** Building Section East-West

# **Proposed Desi