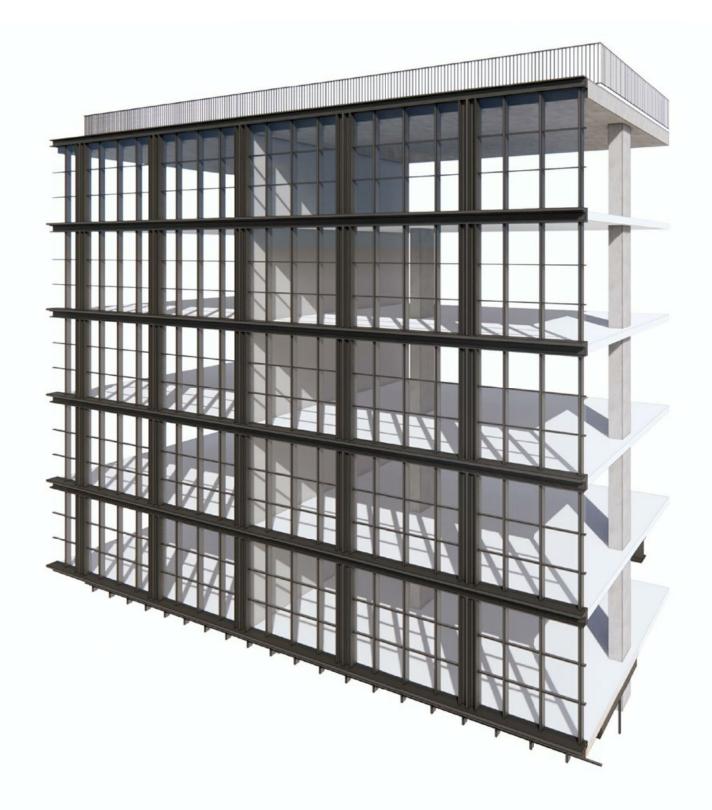

#### TOTAL AVAILABLE FRONTAGE TO 110': 15,917 SF SETBACK FROM PL: 2,665 SF

#### TOTAL PERCENT ON PL = 83%



```
Scale: 1" = 25'-0"
```



ZONING COMMISSION 80 Night Ender Bia, 2020 CASE NO.20-14 EXHIBIT NO.52A6

#### **Proposed Design** Facade Detail A (Retail/Base)



## **Proposed Design** Facade Detail B (Penthouse)







### **Proposed Design** Facade Detail C (Maisonettes)



## **Proposed Design** Facade Detail D (Typical Bay)



#### Proposed Design Facade Detail E (Corner Terraces)







# **Proposed Design** Facade Detail F (Typical Brick Bay)



## **Proposed Design** Facade Detail G (Base at Pavilion)



## **Proposed Design** Facade Detail H (Typical Pavilion Bay)







# **Proposed Design** Facade Detail I (Shoulder at Pavilion)



#### Gensler 🔕 JBG SMITH

#### 5 M SW | SUPPLEMENTAL PREHEARING SUBMISSION



#### **Proposed Design** Building Section East-West

# **Proposed Design** Building Section East-West



Gensler 🔕 JBG SMITH

## **Proposed Design** Building Section North-South



Gensler 🔕 JBG SMITH



### **Proposed Design** Building Section North-South



Gensler 🔕 JBG SMITH



# **Proposed Design** Building Section North-South



Gensler 🔕 JBG SMITH



#### **Proposed Design** South Penthouse Section



Section AA



#### **Proposed Design** South Penthouse Section





Scale: 1/8" = 1'-0"

South Capitol Street

#### **Proposed Design** South Penthouse Section



Section CC

Scale: 1/8" = 1'-0"



South Capitol Street

97 NOVEMBER 3, 2020