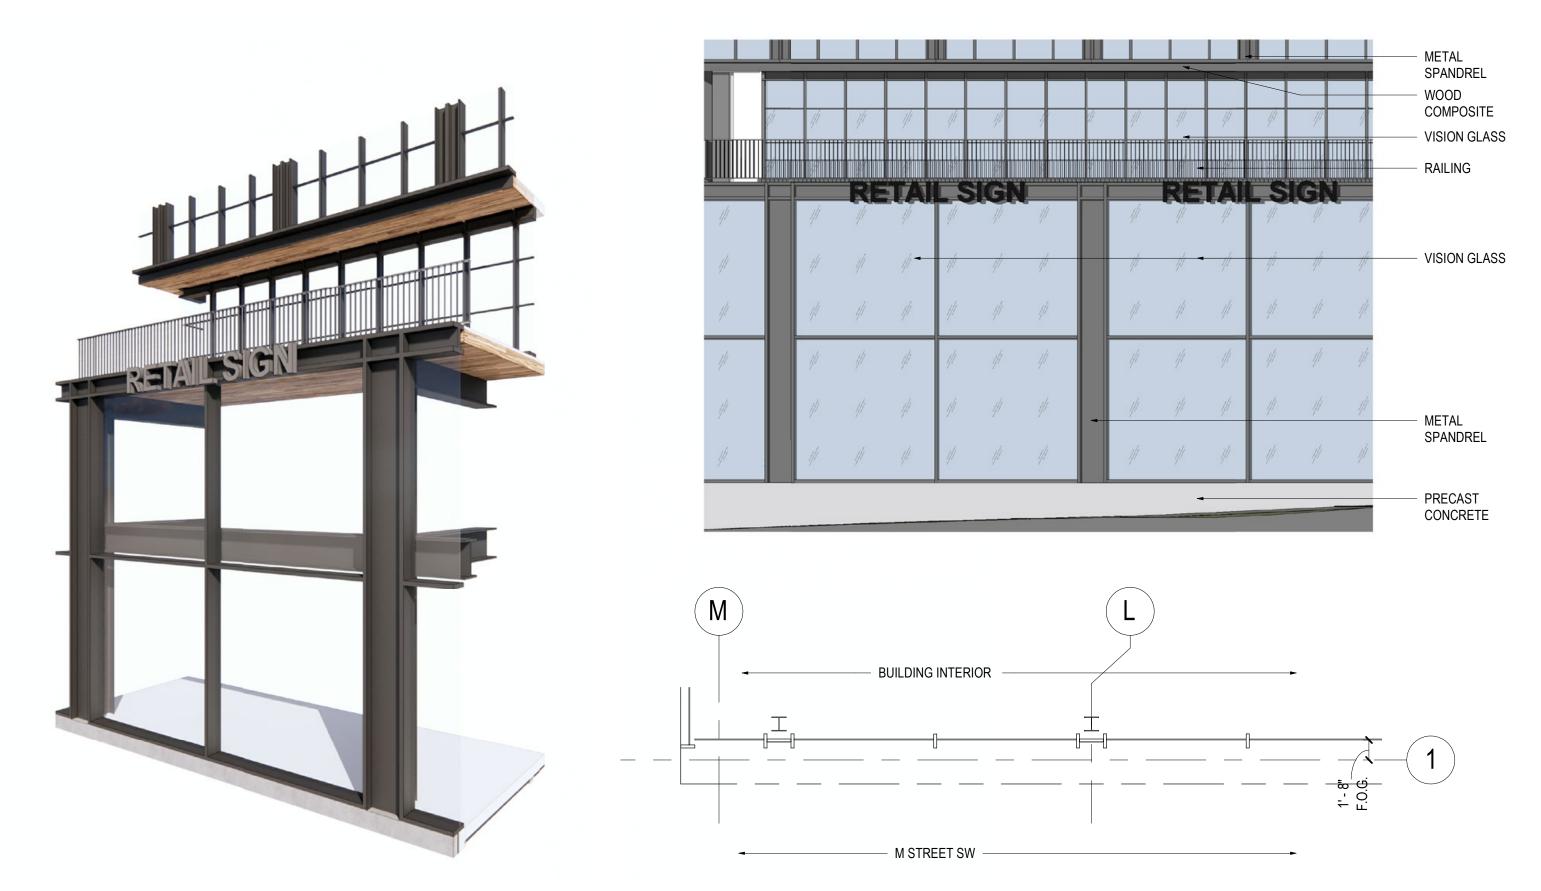

#### TOTAL AVAILABLE FRONTAGE TO 110': 15,917 SF SETBACK FROM PL: 2,665 SF

#### TOTAL PERCENT ON PL = 83%



```
Scale: 1" = 25'-0"
```



ZONING COMMISSION 80 Night Ender Bia, 2020 CASE NO.20-14 EXHIBIT NO.52A6

#### **Proposed Design** Facade Detail A (Retail/Base)



## **Proposed Design** Facade Detail B (Penthouse)







### **Proposed Design** Facade Detail C (Maisonettes)



## **Proposed Design** Facade Detail D (Typical Bay)



#### Proposed Design Facade Detail E (Corner Terraces)







# **Proposed Design** Facade Detail F (Typical Brick Bay)



## **Proposed Design** Facade Detail G (Base at Pavilion)



## **Proposed Design** Facade Detail H (Typical Pavilion Bay)







# **Proposed Design** Facade Detail I (Shoulder at Pavilion)



#### Gensler 🔕 JBG SMITH

#### 5 M SW | SUPPLEMENTAL PREHEARING SUBMISSION



#### **Proposed Design** Building Section East-West

# **Proposed Design** Building Section East-West



Gensler 🔕 JBG SMITH

## **Proposed Design** Building Section North-South



Gensler 🔕 JBG SMITH



### **Proposed Design** Building Section North-South



Gensler 🔕 JBG SMITH



# **Proposed Design** Building Section North-South



Gensler 🔕 JBG SMITH



#### **Proposed Design** South Penthouse Section



Section AA



#### **Proposed Design** South Penthouse Section





Scale: 1/8" = 1'-0"

South Capitol Street

#### **Proposed Design** South Penthouse Section



Section CC