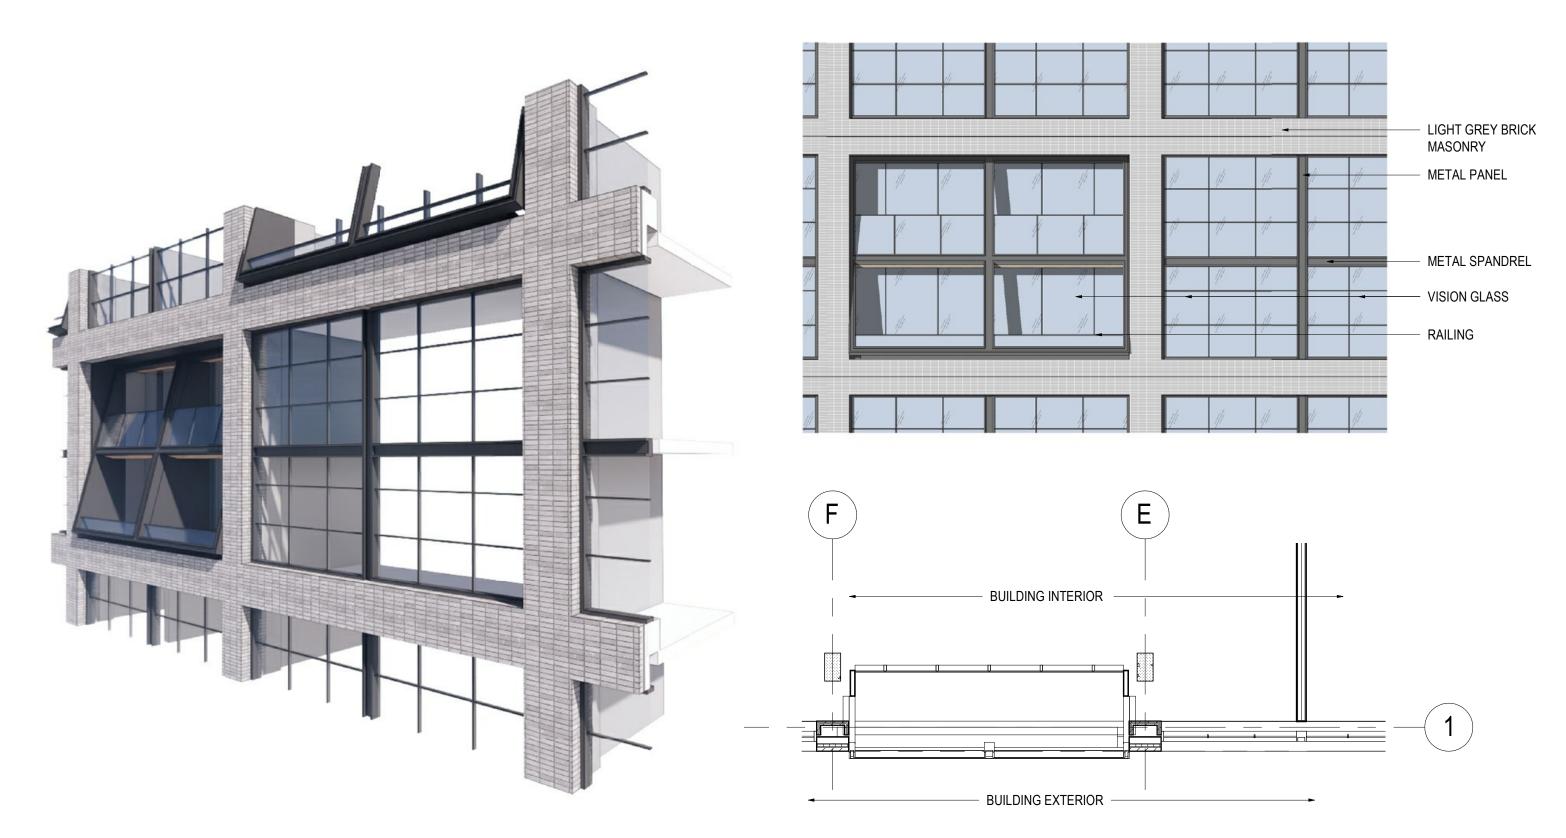

#### TOTAL AVAILABLE FRONTAGE TO 110': 15,917 SF SETBACK FROM PL: 2,665 SF

#### TOTAL PERCENT ON PL = 83%



```
Scale: 1" = 25'-0"
```



ZONING COMMISSION 80 Night Ender Bia, 2020 CASE NO.20-14 EXHIBIT NO.52A6

#### **Proposed Design** Facade Detail A (Retail/Base)



## **Proposed Design** Facade Detail B (Penthouse)







### **Proposed Design** Facade Detail C (Maisonettes)



## **Proposed Design** Facade Detail D (Typical Bay)



#### Proposed Design Facade Detail E (Corner Terraces)







# **Proposed Design** Facade Detail F (Typical Brick Bay)



## **Proposed Design** Facade Detail G (Base at Pavilion)



## **Proposed Design** Facade Detail H (Typical Pavilion Bay)







# **Proposed Design** Facade Detail I (Shoulder at Pavilion)



#### Gensler 🔕 JBG SMITH

#### 5 M SW | SUPPLEMENTAL PREHEARING SUBMISSION



#### **Proposed Design** Building Section East-West

# **Proposed Design** Building Section East-West



Gensler 🔕 JBG SMITH

## **Proposed Design** Building Section North-South



Gensler 🔕 JBG SMITH



### **Proposed Design** Building Section North-South



Gensler 🔕 JBG SMITH



# **Proposed Design** Building Section North-South



Gensler 🔕 JBG SMITH



#### **Proposed Design** South Penthouse Se