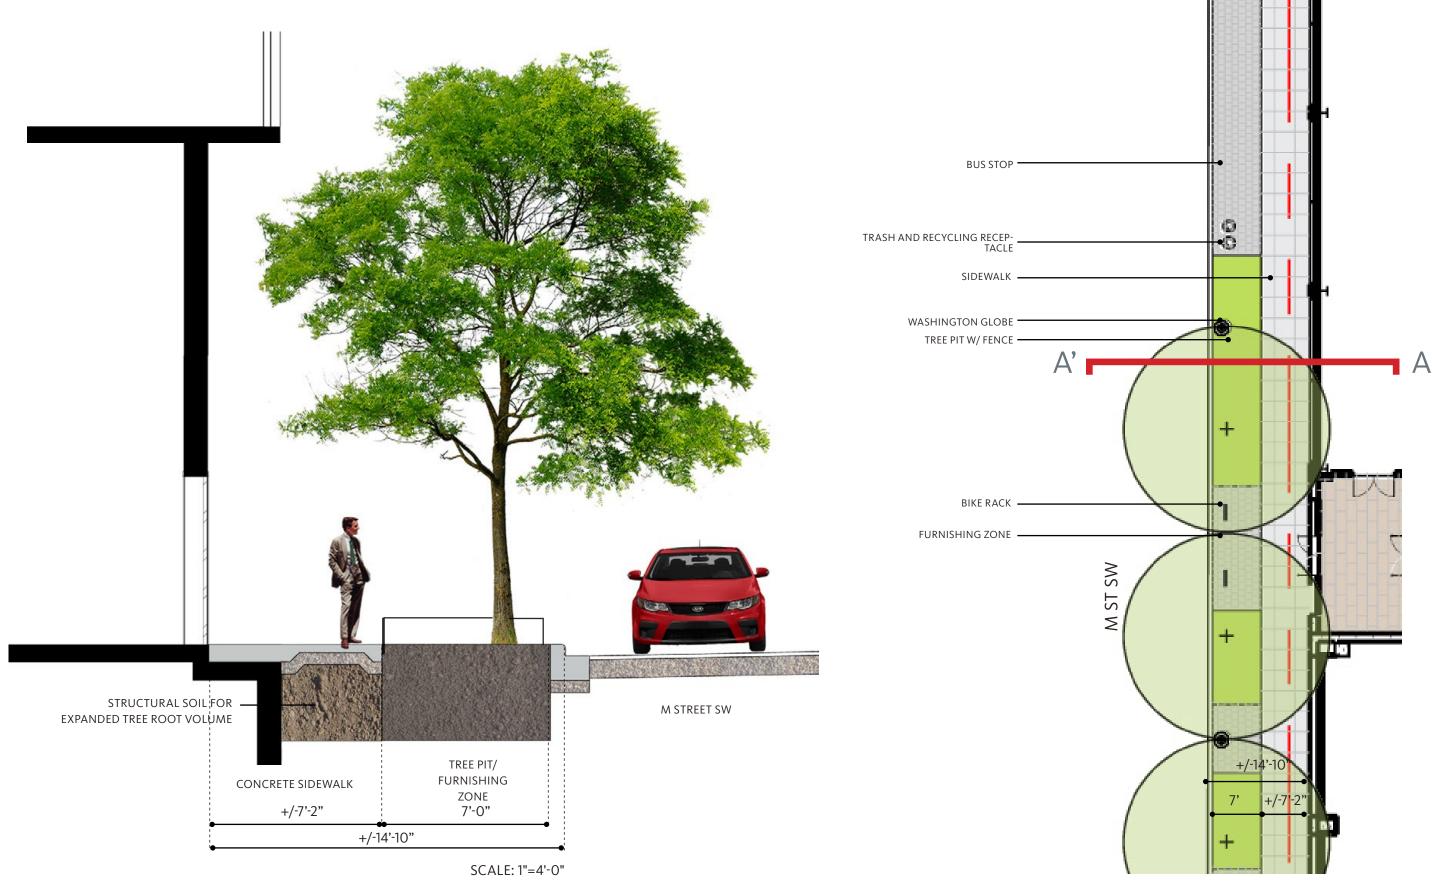

#### **Proposed Design** Streetscape Section AA - M Street

PLAN VIEW- SIDEWALK DISTRIBUTION