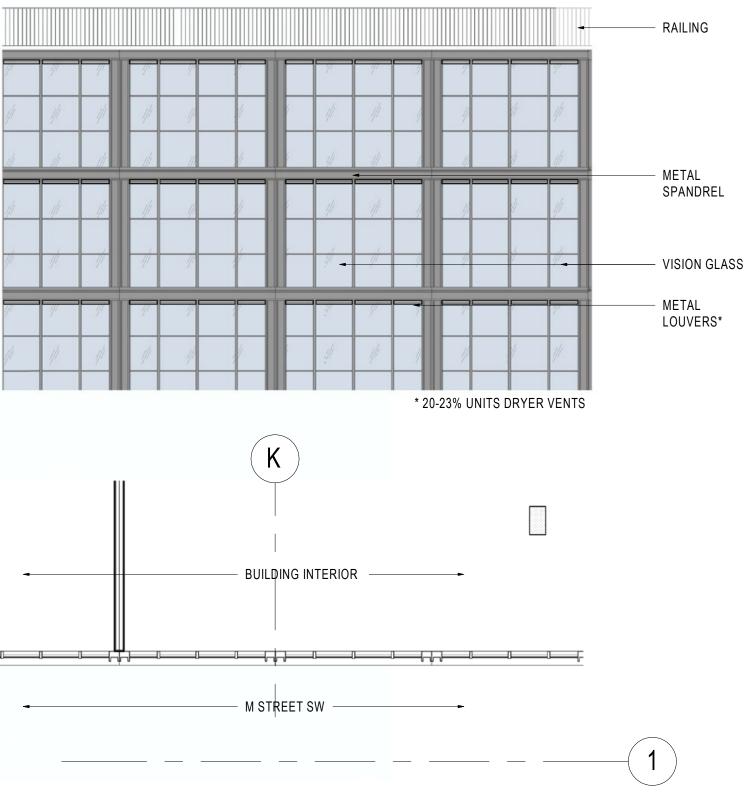

#### TOTAL AVAILABLE FRONTAGE TO 110': 15,917 SF SETBACK FROM PL: 2,665 SF

#### TOTAL PERCENT ON PL = 83%



```
Scale: 1" = 25'-0"
```



ZONING COMMISSION 80 Night Ender Bia, 2020 CASE NO.20-14 EXHIBIT NO.52A6

#### **Proposed Design** Facade Detail A (Retail/Base)



## **Proposed Design** Facade Detail B (Penthouse)







### **Proposed Design** Facade Detail C (Maisonettes)



## **Proposed Design** Facade Detail D (Typical Bay)



#### Proposed Design Facade Detail E (Corner Terraces)







# **Proposed Design** Facade Detail F (Typical Brick Bay)



## **Proposed Design** Facade Detail G (Base at Pavilion)



## **Proposed Design** Facade Detail H (Typical Pavilion Bay)







# **Proposed Design** Facade Detail I (Shoulder at Pavilion)



#### Gensler 🔕 JBG SMITH

#### 5 M SW | SUPPLEMENTAL PREHEARING SUBMISSION



#### **Proposed Design** Building Section East-West

# **Proposed Design** Building Section East-West



Gensler 🔕 JBG SMITH

## **Proposed Design** Building Section North-South



Gensler 🔕 JBG SMITH



### **Proposed Design** Building Section North-South



Gensler 🔕 JBG SMITH



# **Proposed Design** Building Section North-South



Gensler 🔕 JBG SMITH



#### **Proposed Design** South Penthouse Section



Section AA



#### **Proposed Design** South Penthouse Section





Scale: 1/8" = 1'-0"

South Capitol Street

#### **Proposed Design** South Penthouse Section



Section CC

Scale: 1/8" = 1'-0"



South Capitol Street

97 NOVEMBER 3, 2020

##