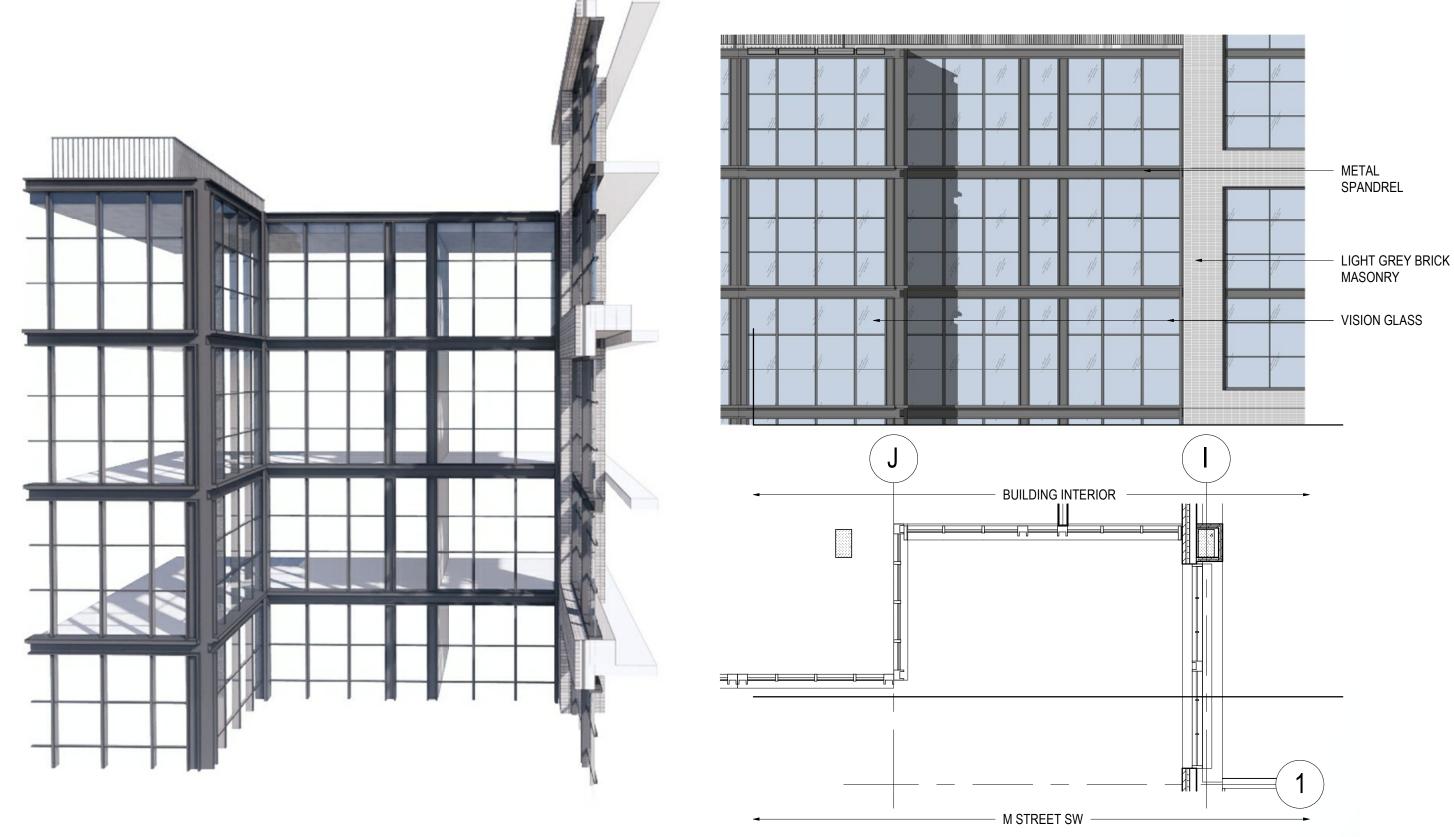

#### TOTAL AVAILABLE FRONTAGE TO 110': 15,917 SF SETBACK FROM PL: 2,665 SF

#### TOTAL PERCENT ON PL = 83%



```
Scale: 1" = 25'-0"
```



ZONING COMMISSION 80 Night Ender Bia, 2020 CASE NO.20-14 EXHIBIT NO.52A6

#### **Proposed Design** Facade Detail A (Retail/Base)



## **Proposed Design** Facade Detail B (Penthouse)







### **Proposed Design** Facade Detail C (Maisonettes)



## **Proposed Design** Facade Detail D (Typical Bay)



#### Proposed Design Facade Detail E (Corner Terraces)







# **Proposed Design** Facade Detail F (Typical Brick Bay)



## **Proposed Design** Facade Detail G (Base at Pavilion)



## **Proposed Design** Facade Detail H (Typical Pavilion Bay)







# **Proposed Design** Facade Detail I (Shoulder at Pavilion)



#### Gensler 🔕 JBG SMITH

#### 5 M SW | SUPPLEMENTAL PREHEARING SUBMISSION



#### **Proposed Design** Building Section East-West

# **Proposed Design** Building Section East-West



Gensler 🔕 JBG SMITH

## **Proposed Design** Building Section North-South



Gensler 🔕 JBG SMITH



### **Proposed Design** Building Section North-South



Gensler 🔕 JBG SMITH



# **Proposed Design** Building Section North-South



Gensler 🔕 JBG SMITH



#### **Proposed Design** South Penthouse Section



Section AA



#### **Proposed Design** South Penthouse Section





Scale: 1/8" = 1'-0"

South Capitol Street

#### **Proposed Design** South Penthouse Section



Section CC

Scale: 1/8" = 1'-0"



South Capitol Street

97 NOVEMBER 3, 2020

## **Proposed Design** West Penthouse Section



Gensler 🔕 JBG SMIT