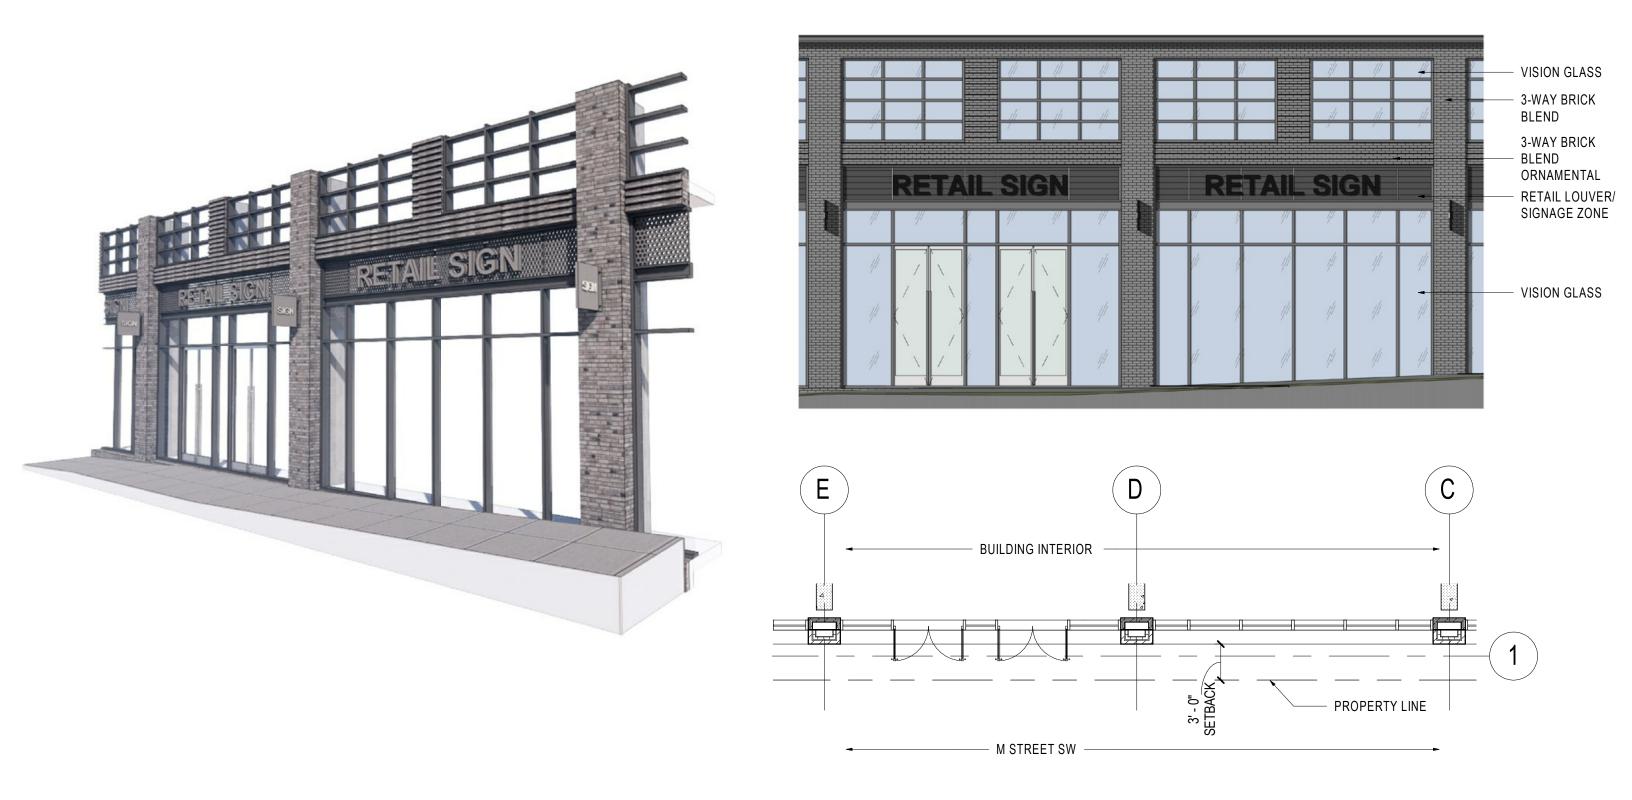

#### TOTAL AVAILABLE FRONTAGE TO 110': 15,917 SF SETBACK FROM PL: 2,665 SF

#### TOTAL PERCENT ON PL = 83%



```
Scale: 1" = 25'-0"
```



ZONING COMMISSION 80 Night Ender Bia, 2020 CASE NO.20-14 EXHIBIT NO.52A6

#### **Proposed Design** Facade Detail A (Retail/Base)



## **Proposed Design** Facade Detail B (Penthouse)







### **Proposed Design** Facade Detail C (Maisonettes)



## **Proposed Design** Facade Detail D (Typical Bay)



#### Proposed Design Facade Detail E (Corner Terraces)







# **Proposed Design** Facade Detail F (Typical Brick Bay)



## **Proposed Design** Facade Detail G (Base at Pavilion)



## **Proposed Design** Facade Detail H (Typical Pavilion Bay)







# **Proposed Design** Facade Detail I (Shoulder at Pavilion)



#### Gensler 🔕 JBG SMITH

#### 5 M SW | SUPPLEMENTAL PREHEARING SUBMISSION



#### **Proposed Design** Building Section East-West

# **Proposed Design** Building Section East-West



Gensler 🔕 JBG SMITH

## **Proposed Design** Building Section North-South



Gensler 🔕 JBG SMITH



### **Proposed Design** Buil