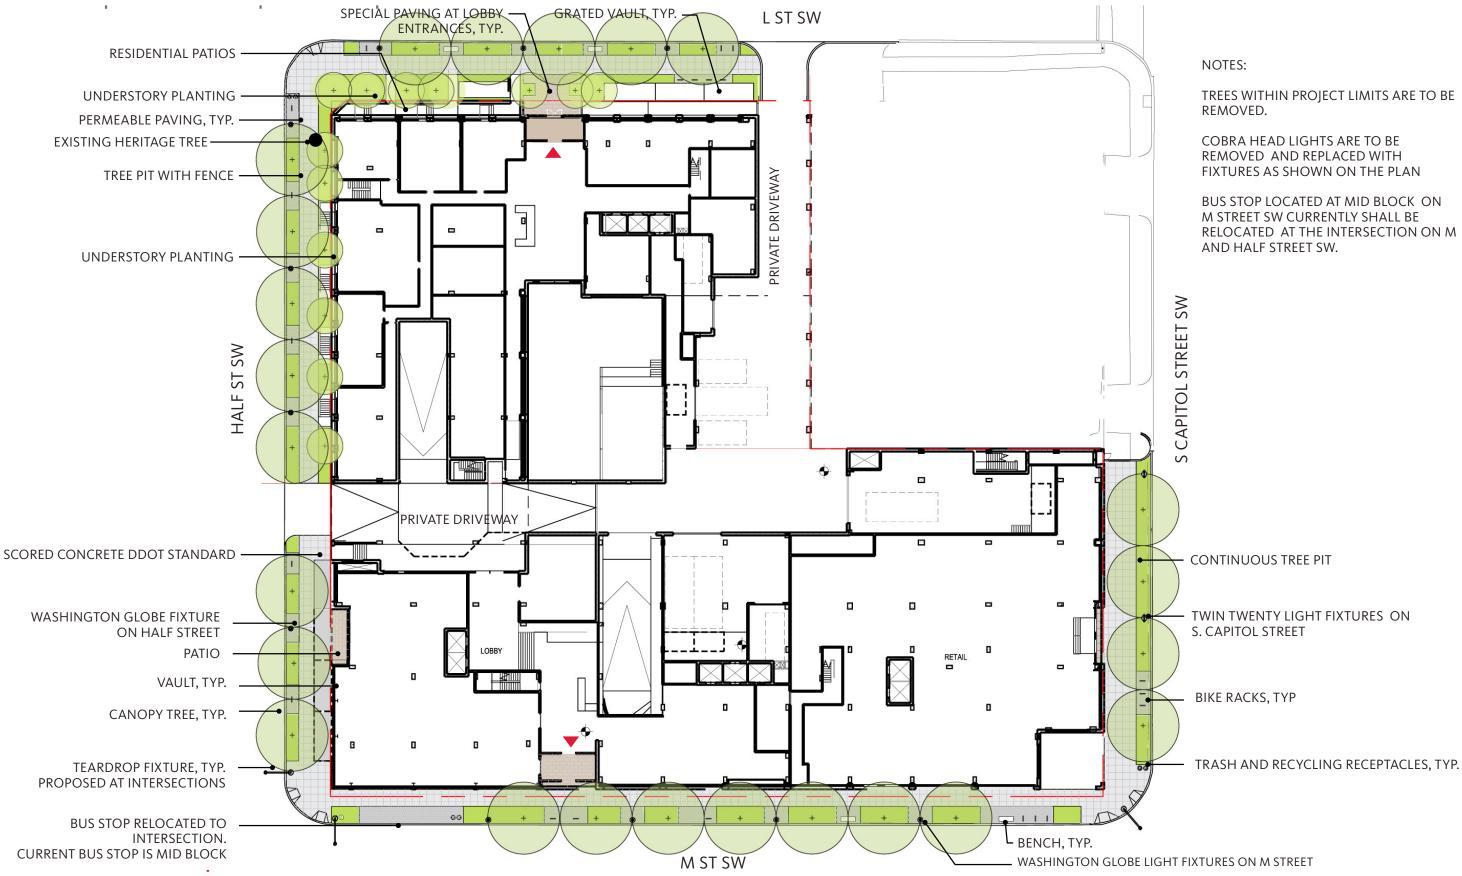

🔕 JBG SMITH



# **Proposed Design** Building Section North-South



Gensler 🔕 JBG SMITH



#### **Proposed Design** South Penthouse Section



Section AA



#### **Proposed Design** South Penthouse Section





Scale: 1/8" = 1'-0"

South Capitol Street

#### **Proposed Design** South Penthouse Section



Section CC

Scale: 1/8" = 1'-0"



South Capitol Street

97 NOVEMBER 3, 2020

## **Proposed Design** West Penthouse Section



Gensler 🔕 JBG SMITH

#### **Proposed Design** West Penthouse Section



#### Section FF



#### Section GG

Scale: 1/8" = 1'-0"

## **Proposed Design** Residential Patio / Entry



| LLOWED | PROPOSED |
|--------|----------|
| - 0"   | 4'-11"   |
| '- 0"  | 4'- 0"   |
| 0'- 0" | 14'- 9"  |
|        |          |

#### **Proposed Design** Streetscape Concept Plan



Gensler 🔕 JBG SMITH

#### **Proposed Design** Streetscape Section AA - M Street



PLAN VIEW- SIDEWALK DISTRIBUTION