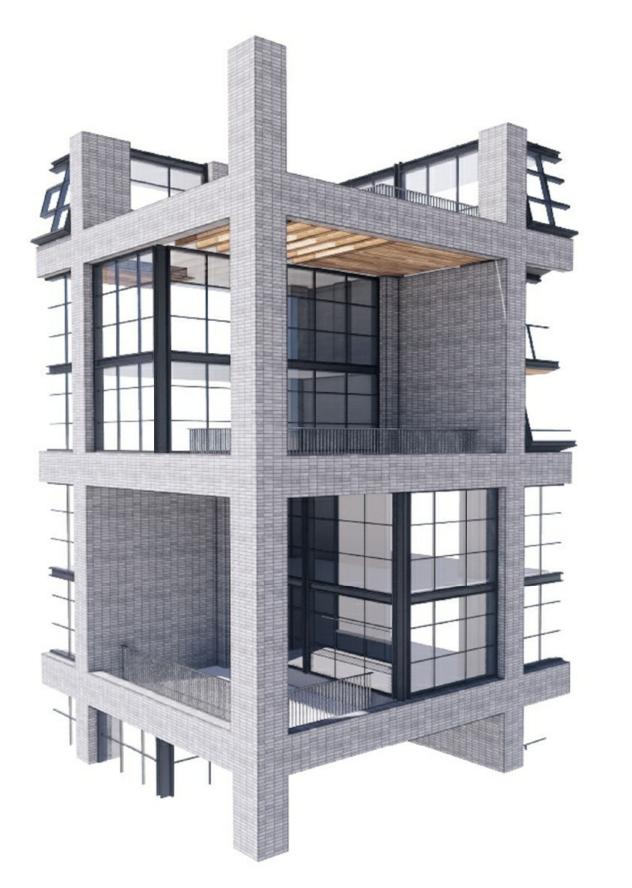

#### TOTAL AVAILABLE FRONTAGE TO 110': 15,917 SF SETBACK FROM PL: 2,665 SF

#### TOTAL PERCENT ON PL = 83%



```
Scale: 1" = 25'-0"
```



ZONING COMMISSION 80 Night Ender Bia, 2020 CASE NO.20-14 EXHIBIT NO.52A6

#### **Proposed Design** Facade Detail A (Retail/Base)



## **Proposed Design** Facade Detail B (Penthouse)







### **Proposed Design** Facade Detail C (Maisonettes)



## **Proposed Design** Facade Detail D (Typical Bay)



#### Proposed Design Facade Detail E (Corner Terraces)







# **Proposed Design** Facade Detail F (Typical Brick Bay)



## **Proposed Design** Facade Detail G (Base at Pavilion)



## **Proposed Design** Facade Detail H (Typical Pavilion Bay)







# **Proposed Design** Facade Detail I (Shoulder at Pavilion)



#### Gensler 🔕 JBG SMITH

#### 5 M SW | SUPPLEMENTAL PREHEARING SUBMISSION



#### **Proposed Design** Building Section East-West

# **Proposed Design** Building Section East-West



Gensler 🔕 JBG SMITH

## **Proposed Design** Building Section North-South



Gensler 🔕 JBG SMITH



### **Proposed Design** Building Section North-South



Gensler 🔕 JBG SMITH



# **Proposed Design** Building Section North-South



Gensler 🔕 JBG SMITH



#### **Proposed Design** South Penthouse Section



Section AA



#### **Proposed Design** South Pent