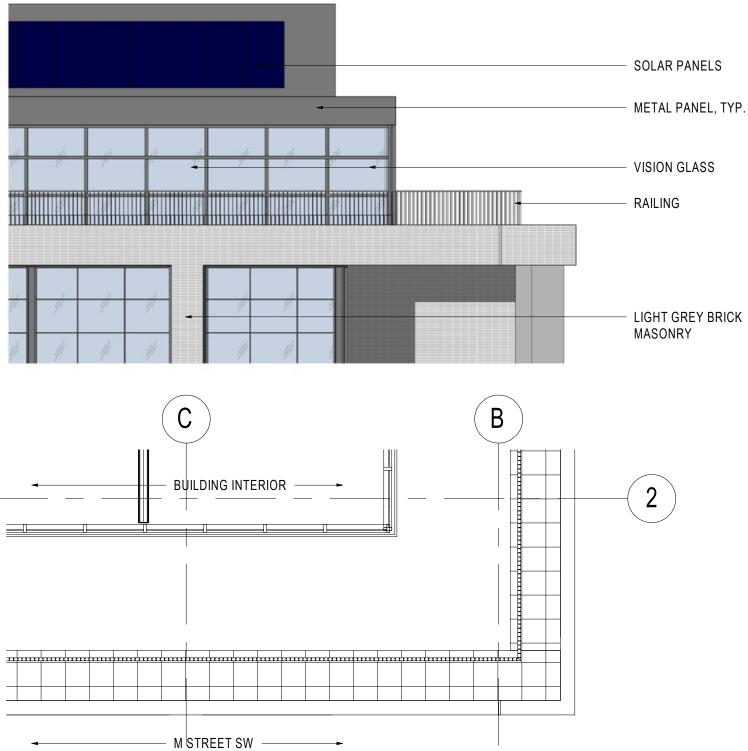

#### TOTAL AVAILABLE FRONTAGE TO 110': 15,917 SF SETBACK FROM PL: 2,665 SF

#### TOTAL PERCENT ON PL = 83%



```
Scale: 1" = 25'-0"
```



ZONING COMMISSION 80 Night Ender Bia, 2020 CASE NO.20-14 EXHIBIT NO.52A6

#### **Proposed Design** Facade Detail A (Retail/Base)



## **Proposed Design** Facade Detail B (Penthouse)







### **Proposed Design** Facade Detail C (Maisonettes)



## **Proposed Design** Facade Detail D (Typical Bay)



#### Proposed Design Facade Detail E (Corner Terraces)







# **Proposed Design** Facade Detail F (Typical Brick Bay)



## **Proposed Design** Facade Detail G (Base at Pavilion)



## **Proposed Design** Facade Detail H (Typical Pavilion Bay)







# **Proposed Design** Facade Detail I (Shoulder at Pavilion)



#### Gensler 🔕 JBG SMITH

#### 5 M SW | SUPPLEMENTAL PREHEARING SUBMISSION



#### **Proposed Design** Building Section East-West

# **Proposed Design** Building Section East-West



Gensler 🔕 JBG SMITH

## **Proposed Design** Building Section North-South



Gensler 🔕 JBG SMITH



### **Proposed Design** Building Section North-South



Gensler 🔕 JBG SMITH



# **P