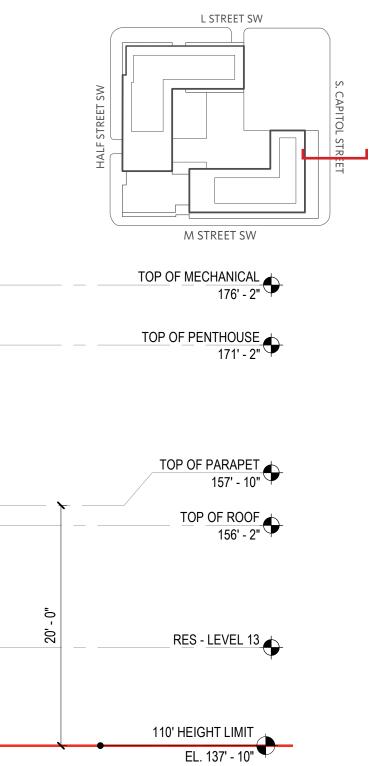

#### **Proposed Design** South Penthouse Section

Section AA

#### **Proposed Design** South Penthouse Section

Scale: 1/8" = 1'-0"

South Capitol Street

#### **Proposed Design** South Penthouse Section

Section CC

Scale: 1/8" = 1'-0"

South Capitol Street

97 NOVEMBER 3, 2020