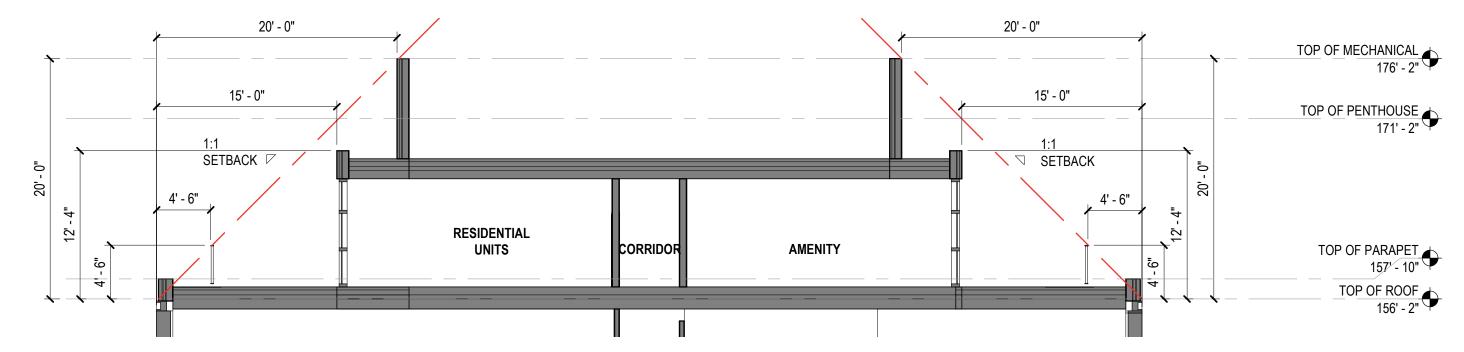

#### **Proposed Design** South Penthouse Section

Section AA

#### **Proposed Design** South Penthouse Section

Scale: 1/8" = 1'-0"

South Capitol Street

#### **Proposed Design** South Penthouse Section

Section CC

Scale: 1/8" = 1'-0"

South Capitol Street

97 NOVEMBER 3, 2020