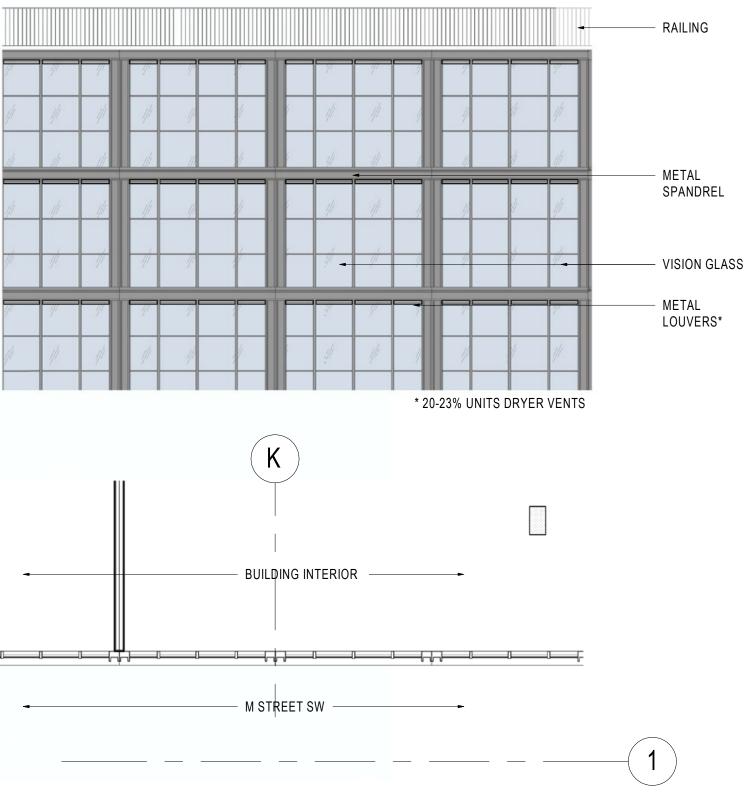

#### TOTAL AVAILABLE FRONTAGE TO 110': 15,917 SF SETBACK FROM PL: 2,665 SF

#### TOTAL PERCENT ON PL = 83%



```
Scale: 1" = 25'-0"
```



ZONING COMMISSION 80 Night Ender Bia, 2020 CASE NO.20-14 EXHIBIT NO.52A6

#### **Proposed Design** Facade Detail A (Retail/Base)



## **Proposed Design** Facade Detail B (Penthouse)







### **Proposed Design** Facade Detail C (Maisonettes)



## **Proposed Design** Facade Detail D (Typical Bay)



#### Proposed Design Facade Detail E (Corner Terraces)







# **Proposed Design** Facade Detail F (Typical Brick Bay)



## **Proposed Design** Facade Detail G (Base at Pavilion)



## **Proposed Design** Facade Detail H (Typical Pavilion Bay)







# **Proposed Design** Facade Detail I (Shoulder at Pavilion)



#### Gensler 🔕 JBG SMITH

#### 5 M SW | SUPPLEMENTAL PREHEARING SUBMISSION



#### **Proposed Design** Building Section East-West

# **Proposed Design** Building Section East-West



Gensler 🔕 JBG SMITH

## **Proposed Design** Building Section North-South



Gensler 🔕 JBG SMITH



### **Proposed Design** Building Section North-South



Gensler 🔕 JBG SMITH



# **Proposed Design** Building Section North-South



Gensler 🔕 JBG SMITH



#### **Proposed Design** South Penthouse Section



Section AA



#### **Proposed Design** South Penthouse Section





Scale: 1/8" = 1'-0"

South Capitol Street

#### **Proposed Design** South Penthouse Section



Section CC

Scale: 1/8" = 1'-0"



South Capitol Street

97 NOVEMBER 3, 2020

#